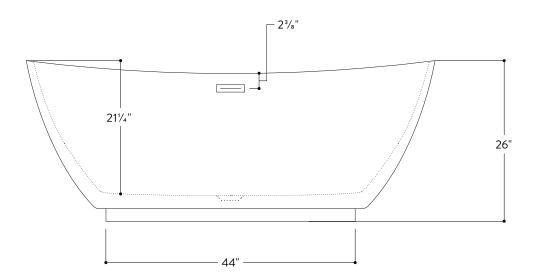

Roma

PTRMA6629

66" L x 29%" W x 26" H

other size available

PTRMA6228 621/4" L x 283/8" W x 243/8" H

Freestanding acrylic bathtub
Streamlined, high-profile one-piece design
Includes polished chrome waste and slot overflow
Tailpiece is not included

All measurements are approximate and for comparison only. Please note that these dimensions and specifications are subject to change without notice.

All measurements are approximate and for comparison only. Please note that these dimensions and specifications are subject to change without notice.