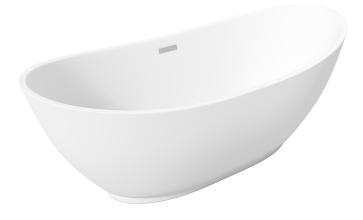

Roma

PTRMA6629

66" L x 29%" W x 26" H

other size available

PTRMA6228 621/4" L x 283/8" W x 243/8" H

Freestanding acrylic bathtub
Streamlined, high-profile one-piece design
Includes polished chrome waste and slot overflow
Tailpiece is not included

Material Acrylic

Color/Finish White Gloss

Slope of Backrest 65°

Water Depth 181/8"

Capacity 57G

Weight 79lbs (35.8kg)

Shipping Weight 101lbs (45.8kg)

Warranty 5 Year Warranty for Residential Use