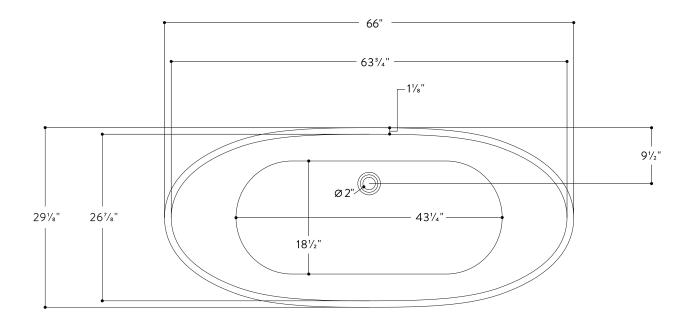

Roma

PTRMA6629

66" L x 29%" W x 26" H

other size available

PTRMA6228 621/4" L x 283/8" W x 243/8" H

Freestanding acrylic bathtub
Streamlined, high-profile one-piece design
Includes polished chrome waste and slot overflow
Tailpiece is not included

All measurements are approximate and for comparison only. Please note that these dimensions and specifications are subject to change without notice.

All measurements are approximate and for comparison only. Please note that these dimensions and specifications are subject to change without notice.